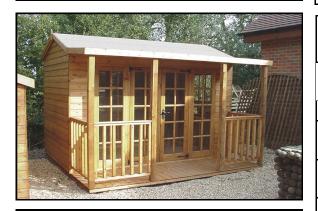

## **Pavilion Summer House**

| All sizes include 3' Veranda   | 2.4x 2.7m | 3.0 x 2.7m | 3.6m<br>x2.7m |
|--------------------------------|-----------|------------|---------------|
| SIZE WIDTH X DEPTH             | 8'x 9'    | 10' x 9'   | 12' x 9'      |
| Supply Only                    | £1785     | £1926      | £2322         |
| Erected                        | £1958     | £2275      | £2506         |
| 3" Timber Bearers              | £65       | £75        | £85           |
| All sizes include 90cm veranda | 3m x 3.3  | 3.6 x 3.3  | 4.2 x 3.3     |
| SIZE WIDTH X DEPTH             | 10' x 11' | 12' x 11'  | 14' x 11'     |
| Supply Only                    | £2258     | £2569      | £2910         |
| Erected                        | £2488     | £2771      | £3105         |
| 3" Timber Bearers              | £95       | £105       | £110          |