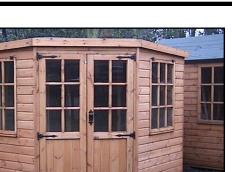

## Materials Used

- 38x50mm Scandinavian redwood Framing
- 16x125mm Scandinavian redwood Shiplap
- Galvanised ring shanked Nails
- Georgian doors and windows
- Antique fittings with Key lock
- Moisture barrier lining
- 20kg Green Mineral felt
- Spirit based wood preserver