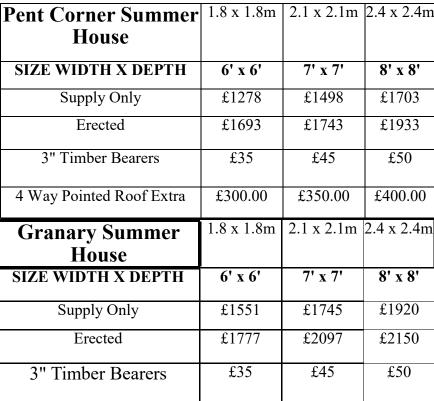

## CHESHAM FENCING SUPPLIES LTD

19th June 2021

St.Leonards road, Chivery, Nr tring, Herts HP23 6LD All Prices + 20%, V.A.T Tel 01296 623139

2.1 x 2.1m 2.4 x 2.4m